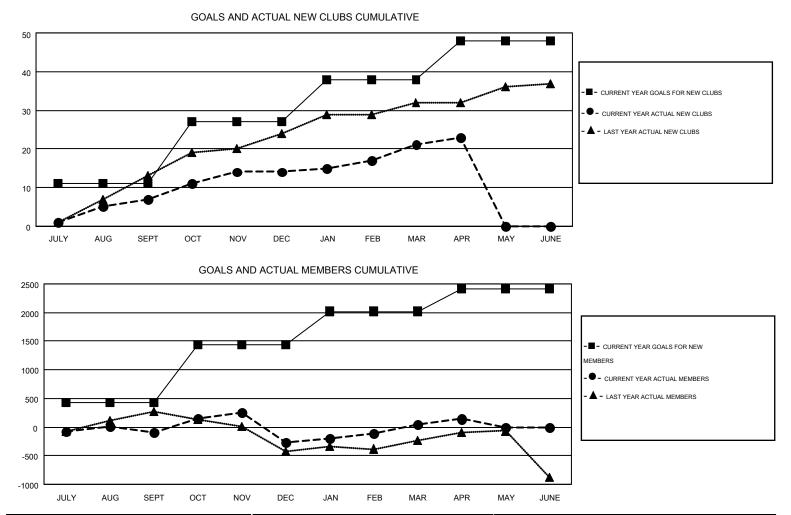

## DATUK NAGARATNAM GMT:

| GN | 1T | CA | 5 |
|----|----|----|---|
|    |    |    | ~ |

|                       |                  | Clubs     |                  |                       |               |                    | Members                                |                    |                  |
|-----------------------|------------------|-----------|------------------|-----------------------|---------------|--------------------|----------------------------------------|--------------------|------------------|
| RESULTS FOR 2015-2016 |                  |           |                  | RESULTS FOR 2015-2016 |               |                    |                                        |                    |                  |
| QUARTER               | NEW CLUB<br>GOAL | NEW CLUBS | DROPPED<br>CLUBS | NET<br>GAIN/LOSS      | QUARTER       | NEW MEMBER<br>GOAL | CHARTER AND<br>NEW<br>MEMBERS<br>ADDED | DROPPED<br>MEMBERS | NET<br>GAIN/LOSS |
| JULY/AUG/SEPT         | 11               | 7         | 9                | -2                    | JULY/AUG/SEPT | 423                | 495                                    | 587                | -92              |
| OCT/NOV/DEC           | 16               | 7         | 22               | -15                   | OCT/NOV/DEC   | 1,018              | 598                                    | 775                | -177             |
| JAN/FEB/MAR           | 11               | 7         | 1                | 6                     | JAN/FEB/MAR   | 580                | 543                                    | 226                | 317              |
| APR/MAY/JUNE          | 10               | 2         | 0                | 2                     | APR/MAY/JUNE  | 390                | 135                                    | 42                 | 93               |